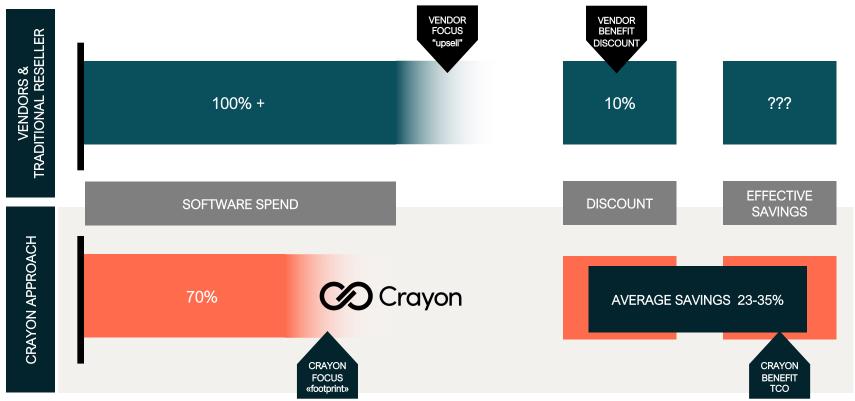

# Crayon Cloud Economics

- Direct savings through optimization way beyond system-based recommendations
- Solid governance to ensure budget predictability and better ROI
- Best practice from thousands of companies

23% Average savings provided for Crayon Cloud Economics customers in 2022