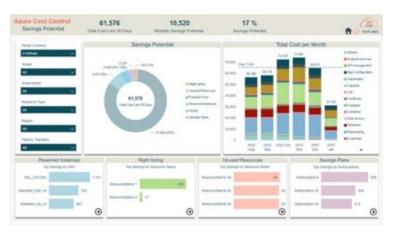

### Monitor your cloud spend through a Power BI Cockpit

Power BI – AWS Cost Control Report

Power BI – Azure Cost Control Report

- Choose which aspects of your business you want to highlight and monitor
- Gain insights across multiple cloud vendors in one single view
- Take action based on new insights and monitor change

# Monitor your cloud spend through a Power BI Cockpit

Horizontal view across all FinOps services in a selfservice managed environment to fit the need of each organization.

Combine compliance, cost savings, and cost control into a single pane of glass.

From the Cost Control Cockpit, you dive into the detail of each service.