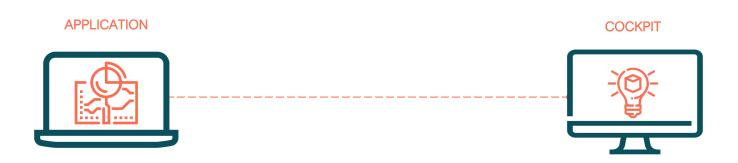

### Monitor your cloud spend through a Power BI Cockpit

Power BI – AWS Cost Control Report

Power BI – Azure Cost Control Report

- Choose which aspects of your business you want to highlight and monitor
- Gain insights across multiple cloud vendors in one single view
- Take action based on new insights and monitor change

# Monitor your cloud spend through a Power BI Cockpit

Horizontal view across all FinOps services in a selfservice managed environment to fit the need of each organization.

Combine compliance, cost savings, and cost control into a single pane of glass.

From the Cost Control Cockpit, you dive into the detail of each service.