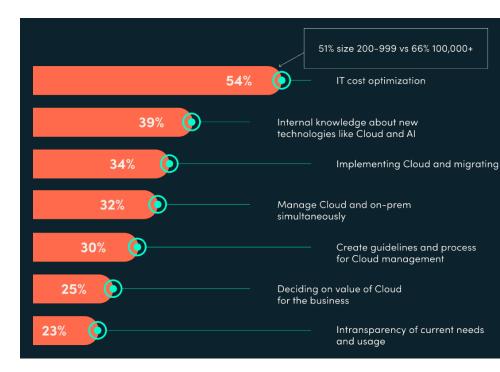

# IT spend is increasingly difficult to oversee

of business decision makers rated IT cost optimization as the biggest challenge in managing an IT estate\*