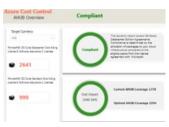

### Monitor your cloud spend through a Power BI Cockpit

Power BI – AWS Cost Control Report

Power BI – Azure Cost Control Report

- Choose which aspects of your business you want to highlight and monitor
- Gain insights across multiple cloud vendors in one single view
- Take action based on new insights and monitor change

# Monitor your cloud spend through a Power BI Cockpit

Horizontal view across all FinOps services in a selfservice managed environment to fit the need of each organization.

Combine compliance, cost savings, and cost control into a single pane of glass.

From the Cost Control Cockpit, you dive into the detail of each service.