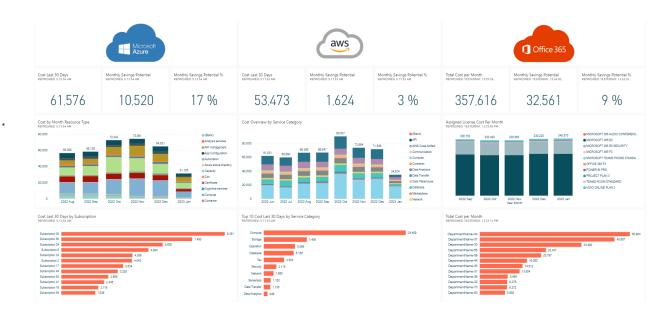

### Monitor your cloud spend through a Power BI Cockpit

Power BI – AWS Cost Control Report

Power BI – Azure Cost Control Report

- Choose which aspects of your business you want to highlight and monitor
- Gain insights across multiple cloud vendors in one single view
- Take action based on new insights and monitor change

# Monitor your cloud spend through a Power BI Cockpit

Horizontal view across all FinOps services in a selfservice managed environment to fit the need of each organization.

Combine compliance, cost savings, and cost control into a single pane of glass.

From the Cost Control Cockpit, you dive into the detail of each service.

#### **Dynamic Power BI Reports**

Detailed visibility into Azure consumption with comprehensive drilldown opportunities.