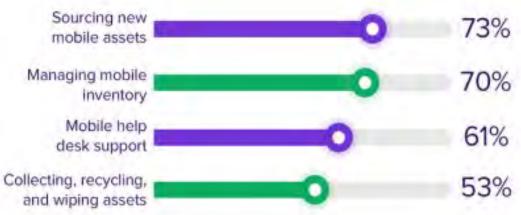

#### Top Challenges with Mobile Fleet Management

Overall, 9 out of 10 agree their mobile device helpdesk requires improvement with close to half facing recurring issues without a temporary fix.