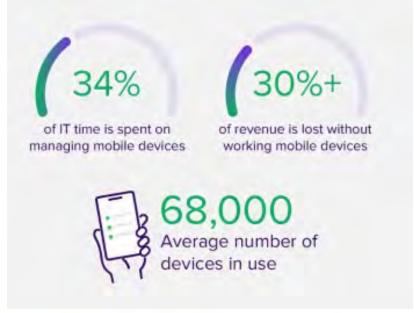

#### Top Challenges with Mobile Fleet Management

Overall, 9 out of 10 agree their mobile device helpdesk requires improvement with close to half facing recurring issues without a temporary fix.