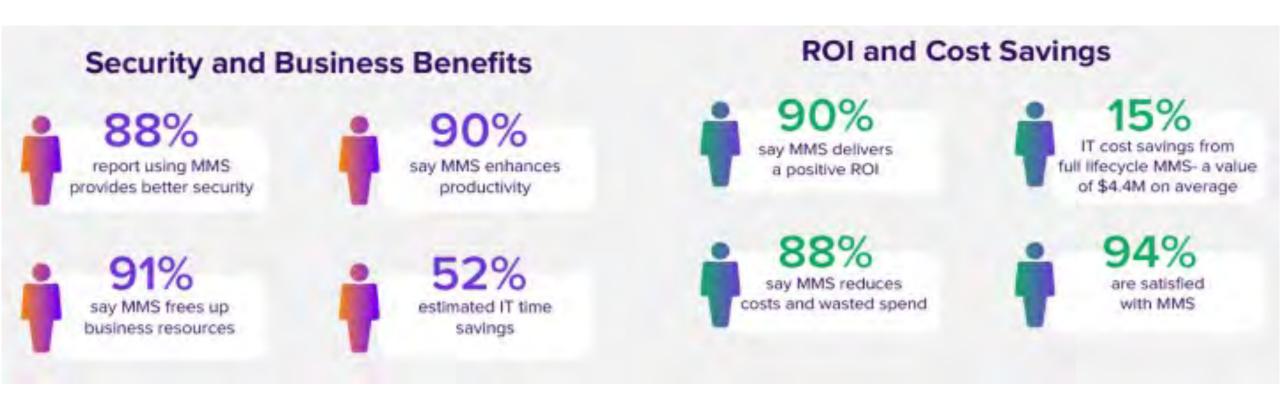

### Why MMS?

#### Top Challenges with Mobile Fleet Management

Overall, 9 out of 10 agree their mobile device helpdesk requires improvement with close to half facing recurring issues without a temporary fix.

# Why MMS?

#### **MMS** Benefits: Investment = Positive Returns